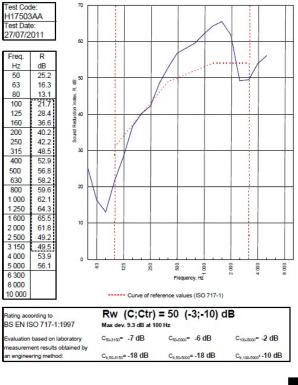

## System Performance Breakdown

Fire Resistance: BS476 Part 22:1987: Test Ref & Date or Applied Ref & Report: Max Height: Thickness: Duty Grade: BS 5234: Part 2:1992: Sound Insulation:

60/60 Minutes (Integrity/Insulation). - BRE Report P102396-1011C Refer to Speedline Specification Clause 102 mm. (At Base Track, Excluding Finishes) Severe - Annexes A-F 50 RwdB, Date Tested or Assessed Against - 27/07/2011